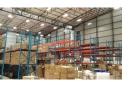

## **Building Features:**

- Air-conditioned office space, a shower and kitchenette.
- 14 metres height to the eaves Water tanks on site and sprinklers already installed
- Roller doors for convenient access all size vehicles accommodated
- Interlinks are frequently used for collections and deliveries with a combination of dock offloading and forklifts.
- 3 phase power available
- Grey water system in use
- LED lighting A 24 hour security
- Access control with camera surveillance and electric fencing