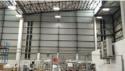

## 3,213m² Warehouse To Let in Airport Industria

3213sqm Warehouse to let in Airport Industria Located at Golf Air Park 2.

This unit was designed to achieve a 3 Star Green Star SA Industrial rating.

## **Building Features:**

- Air-conditioned office space, a shower and kitchenette.
- 14 metres height to the eaves Water tanks on site and sprinklers already installed
- Roller doors for convenient access all size vehicles accommodated
- Interlinks are frequently used for collections and deliveries with a combination of dock offloading and forklifts.
- 3 phase power available
- Grey water system in use
- LED lighting A 24 hour security
- Access control with camera surveillance and electric fencing