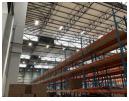

## Industrial Property to Rent in Airport Industria

Warehouse to let in the highly sought after Golf Air Park.

This spacious unit offers the following:

- Strategically located near major transportation routes, including the N2 and the R300  $\,$
- 24-hour security system complete with access control, camera surveillance, and electric fencing.
- Ample parking
- 2x Roller shutter doors
- Eaves height of 14 meters
- -3 phase power offering 300 amps

## Features

Zoning Industrial

Sizes

Floor Size 3,213m<sup>2</sup>