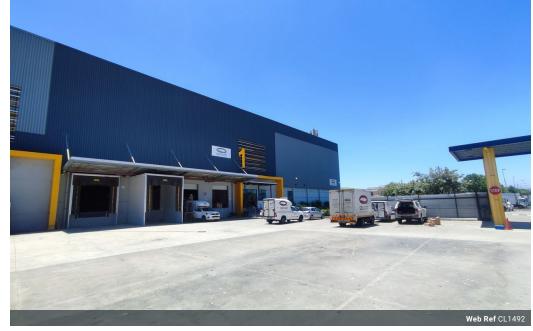

## Industrial Property to Rent in Airport Industria

Warehouse to let in the highly sought after Golf Air Park.

This spacious unit offers the following:

- Strategically located near major transportation routes, including the N2 and the R300  $\,$
- 24-hour security system complete with access control, camera surveillance, and electric fencing.
- Ample parking
- 2x Roller shutter doors
- Eaves height of 14 meters
- -3 phase power offering 300 amps