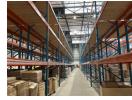

## Industrial Property to Rent in Airport Industria

Warehouse to let in the highly sought after Golf Air Park.

This spacious unit offers the following:

- Strategically located near major transportation routes, including the N2 and the R300  $\,$
- 24-hour security system complete with access control, camera surveillance, and electric fencing.
- Ample parking
- 2x Roller shutter doors
- Eaves height of 14 meters
- -3 phase power offering 300 amps