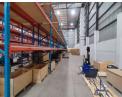

## Industrial Property to Rent in Airport Industria

Warehouse to let in the highly sought after Golf Air Park.

This spacious unit offers the following:

- Strategically located near major transportation routes, including the N2 and the R300  $\,$
- 24-hour security system complete with access control, camera surveillance, and electric fencing.
- Ample parking
- 2x Roller shutter doors
- Eaves height of 14 meters
- -3 phase power offering 300 amps