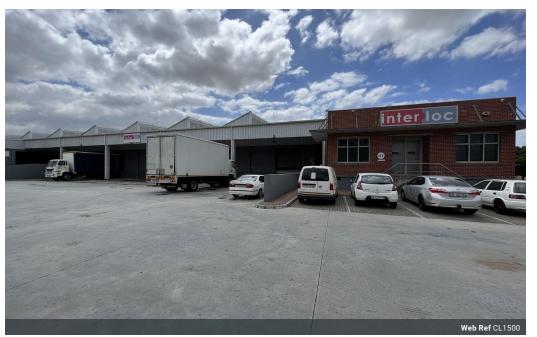

## Industrial Property to Rent in Airport Industria

Open plan industrial warehouse strategically located in the highly sought after Airport Industria.

This spacious unit offers the following amenities:

Yes

- 15 Minute drive from the harbor and access to major highways
- Roller shutter doors
- 3 phase power supply
- 6 meter to eaves
- Ample parking space
- Loading bays
- -Warehouse ablutions