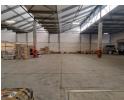

## Industrial Property to Rent in Airport Industria

Open plan industrial warehouse strategically located in the highly sought after Airport Industria.

This spacious unit offers the following amenities:

Yes

- 15 Minute drive from the harbor and access to major highways
- Roller shutter doors
- 3 phase power supply
- 6 meter to eaves
- Ample parking space
- Loading bays
- -Warehouse ablutions

## Features

Interior Power 3 Phase **Sizes** Floor Size

2,184m<sup>2</sup>