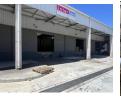

## Industrial Property to Rent in Airport Industria

Open plan industrial warehouse strategically located in the highly sought after Airport Industria.

This spacious unit offers the following amenities:

Yes

- 15 Minute drive from the harbor and access to major highways
- Roller shutter doors
- 3 phase power supply
- 6 meter to eaves
- Ample parking space
- Loading bays
- -Warehouse ablutions