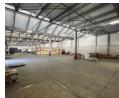

## Industrial Property to Rent in Airport Industria

Open plan industrial warehouse strategically located in the highly sought after Airport Industria.

This spacious unit offers the following amenities:

Yes

- 15 Minute drive from the harbor and access to major highways
- Roller shutter doors
- 3 phase power supply
- 6 meter to eaves
- Ample parking space
- Loading bays
- -Warehouse ablutions

## Features

Interior Power 3 Phase **Sizes** Floor Size

2,184m<sup>2</sup>