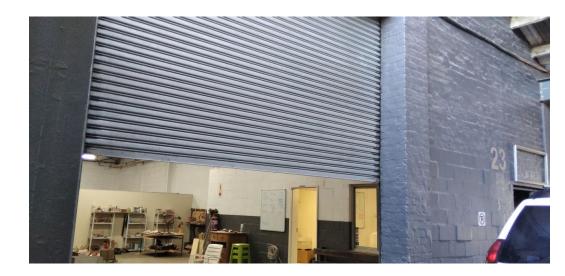

## 245m² Warehouse To Let in Epping Industrial

245sqm Warehouse To Let in Epping Industrial

Secure Industrial Park with 24 hour security - access control and security cameras around the Park.

No Loadshedding!

Features:

- Reception / office component
- 4m High roller shutter access
- 4.5m Eaves height
- 60 Amp 3 phase power
- Concrete mezzanine