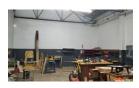

## 245m² Warehouse To Let in Epping Industrial

245sqm Warehouse To Let in Epping Industrial

Secure Industrial Park with 24 hour security - access control and security cameras around the Park.

No Loadshedding!

Features:

- Reception / office component
- 4m High roller shutter access
- 4.5m Eaves height
- 60 Amp 3 phase power
- Concrete mezzanine