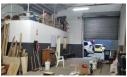

## 245m² Warehouse To Let in Epping Industrial

245sqm Warehouse To Let in Epping Industrial

Secure Industrial Park with 24 hour security - access control and security cameras around the Park.

No Loadshedding!

Features:

- Reception / office component
- 4m High roller shutter access
- 4.5m Eaves height
- 60 Amp 3 phase power
- Concrete mezzanine