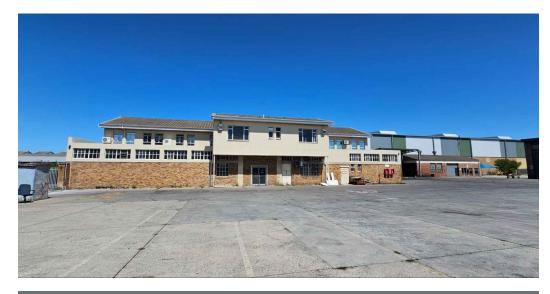

## Industrial Property to Rent in Epping Industrial

Spacious yard to let in Epping industrial

This versatile property provides the following features:

- Workshop area
- Ablutions and ample office space
- 7000 square meter paved yard
- Spray booth
- Security hut

## Features

**Zoning** Industrial

Sizes

Floor Size 9,550m<sup>2</sup>