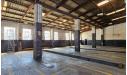

## Industrial Property to Rent in Epping Industrial

Spacious yard to let in Epping industrial

This versatile property provides the following features:

- Workshop area
- Ablutions and ample office space
- 7000 square meter paved yard
- Spray booth
- Security hut

## Features

**Zoning** Industrial

Sizes

Floor Size 9,550m<sup>2</sup>