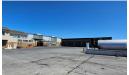

## Industrial Property to Rent in Epping Industrial

Spacious yard to let in Epping industrial

This versatile property provides the following features:

- Workshop area
- Ablutions and ample office space
- 7000 square meter paved yard
- Spray booth
- Security hut