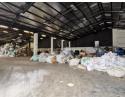

## Industrial Property to Rent in Epping Industrial

Open plan industrial warehouse strategically located in the heart of Epping Industria.

This spacious unit offers the following amenities:

- 3x roller shutter doors
- 3 phase, 400 amp power supply
- 1600 meter yard
- Ample parking space
- 9m Floor to Apex height
- Spacious reception and office areas