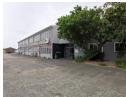

## Industrial Property to Rent in Epping Industrial

Open plan industrial warehouse strategically located in the heart of Epping Industria.

This spacious unit offers the following amenities:

- 3x roller shutter doors
- 3 phase, 400 amp power supply
- 1600 meter yard
- Ample parking space
- 9m Floor to Apex height
- Spacious reception and office areas