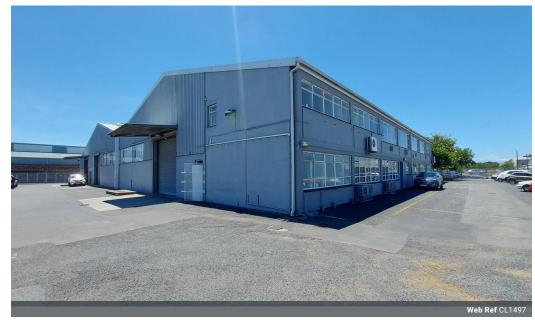

## Industrial Property to Rent in Epping Industrial

Open plan industrial warehouse strategically located in the heart of Epping Industria.

This spacious unit offers the following amenities:

- 3x roller shutter doors
- 3 phase, 400 amp power supply
- 1600 meter yard
- Ample parking space
- 9m Floor to Apex height
- Spacious reception and office areas

## Features

Zoning Industrial

 Interior
 Exterior
 Sizes

 Power 3 Phase
 Yes
 Open Parking Bays
 20
 Floor Size
 2,772m²