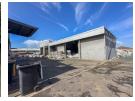

## Industrial Property to Rent in Epping Industrial

Open plan industrial warehouse strategically located in the heart of Epping Industria.

This spacious unit offers the following amenities:

- 3x roller shutter doors
- 3 phase, 400 amp power supply
- 1600 meter yard
- Ample parking space
- 9m Floor to Apex height
- Spacious reception and office areas