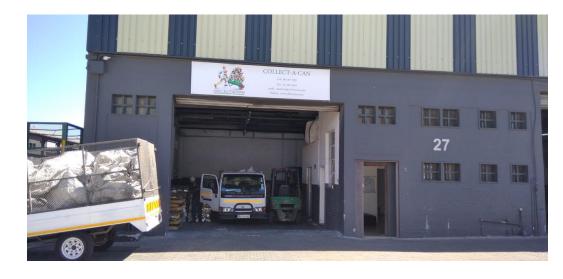

## 220m² Warehouse To Let in Epping Industrial

Industrial unit to let in Epping Industrial.

This is a light industrial unit, centrally located on the corner of Grenville Avenue and Gunners Circle in Epping Industrial. This park is conveniently located close to public transport stations, and the N1 and N2 highways. This park has security guards and cameras throughout the premises, active 24/7.

This unit consists of:

- A small office and reception area with a bathroom, which leads to the warehouse area.
  Roller shutter door access.
- · 3 Phase power.
- This park is not impacted by loadshedding, therefore no power related issues should be present.
- · Ample parking available.