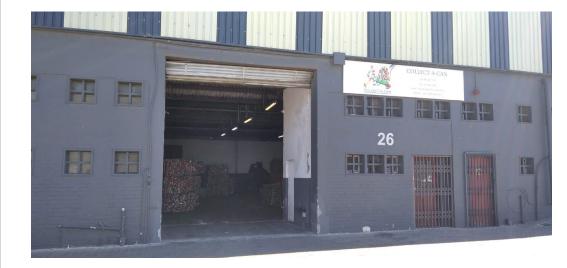

### Warehouse TO LET in Epping Industrial

This industrial unit in Gunners Factory Park is centrally located, on the corner of Grenville Avenue and Gunners Circle in Epping Industria. This industrial park is in close proximity to major transport routes and public transport stations. This park has 24-hour security guards and cameras throughout the premises, ensuring a safe work environment.

This unit consists of:

- Open-plan warehouse space, office/reception area and additional space via the mezzanine area (above the office space).
- 1 large roller shutter door.
  60 Amp, 3 Phase power available.
- This park is not impacted by loadshedding, therefore no power related issues should be present.
   Ample parking available.
- Additional payment info:
- Electricity Metered
   Water Metered
   Sewerage Metered
   Refuse R457.00