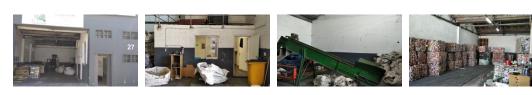

This unit consists of:

- Open-plan warehouse space, office/reception area and additional space via the mezzanine area (above the office space).
- 1 large roller shutter door.
  60 Amp, 3 Phase power available.
- This park is not impacted by loadshedding, therefore no power related issues should be present.
   Ample parking available.
- Additional payment info:
- Electricity Metered
   Water Metered
   Sewerage Metered
   Refuse R457.00