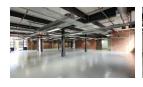

## Prime 427m<sup>2</sup> Office Space Available for Rent in the Iconic Old Warehouse Building

Unlock the potential of your business with this remarkable opportunity to rent a 427m² office space within the historic Old Warehouse Building at Black River Park Observatory. This ground floor office features an open-plan layout that can be customized to suit your specific business requirements.