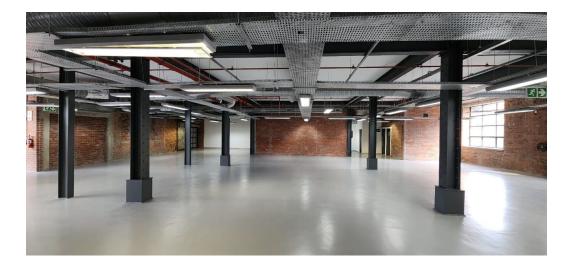

## Prime 427m<sup>2</sup> Office Space Available for Rent in the Iconic Old Warehouse Building

Unlock the potential of your business with this remarkable opportunity to rent a 427m² office space within the historic Old Warehouse Building at Black River Park Observatory. This ground floor office features an open-plan layout that can be customized to suit your specific business requirements.

## Features

Zoning Industrial

 Interior
 Exterior
 Sizes

 Power 3 Phase
 Yes
 Security
 Yes
 Floor Size
 427m²