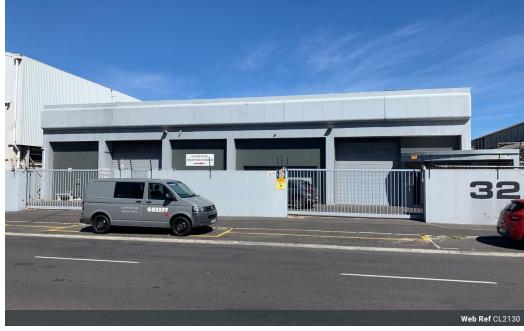

## Prime Warehouse with Office Space with exposure on Marine Drive in Paarden Eiland

This exceptional industrial property in the heart of Paarden Eiland offers 1,510 sqm of versatile space, perfectly suited for a variety of business operations. Key features include:

Spacious Warehouse Area: High ceilings, open-plan layout, and easy access make it ideal for manufacturing, storage, or

Modern Office Space: A well-designed office component allows for seamless business operations, complete with ample natural light and a functional layout. Upstairs and downstairs.

 $\label{thm:convenient} \textbf{Convenient Access: Equipped with a rolling shutter door for smooth loading and unloading of goods.}$ 

Parking: The property boasts 10 dedicated parking spaces, ensuring convenience for staff and clients.

Prime Location: Situated in the bustling industrial hub of Paarden Eiland, offering easy access to major transport routes, the CBD,