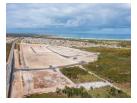

## Flagship Industrial Park Hermanus

Looking for industrial space within a security industrial park?

These new industrial units are being built and should be ready in the next 6 months.

Three (3) units, close to the R43, are available and ideal for distribution, either as a unit or separately.

The units feature secure parking and a large shutter roller door.  $\label{eq:constraint}$ 