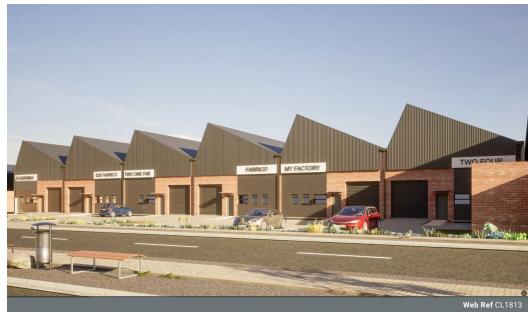

## Flagship Industrial Park Hermanus

Looking for industrial space within a security industrial park?

These new industrial units are being built and should be ready in the next 6 months.

Three (3) units, close to the R43, are available and ideal for distribution, either as a unit or separately.

The units feature secure parking and a large shutter roller door.  $\label{eq:constraint}$ 