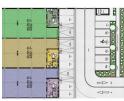

## Flagship Industrial Park Hermanus

Looking for industrial space within a security industrial park?

These new industrial units are being built and should be ready in the next 6 months.

Three (3) units, close to the R43, are available and ideal for distribution, either as a unit or separately.

## Features

Zoning Industrial

Exterior

**Sizes** Floor Size

Open Parking Bays 2 Flo

229m²