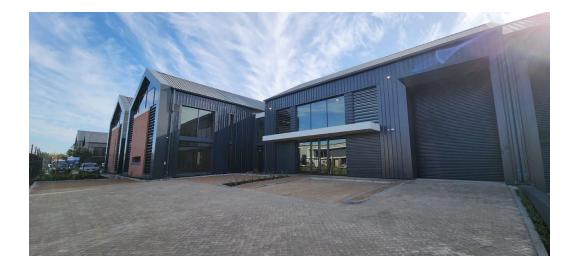

Newly Developed Industrial Property TO LET In Stonewood 1 Industrial Park, Kraaifontein.

This neat industrial unit features:

- Open-plan warehouse space, a kitchenette and ablutions Mezzanine Floor for additional storage/work space
- 1 Roller shutter door
- 60 Amps, 3 phase power
- Inverter and solar panels installed
- · Fibre internet available
- Ample Parking
  Motorized gate, electric fencing and alarm system installed for sufficient security
- · Ample natural lighting throughout the unit