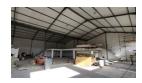

## This unit features:

- · Large open-plan warehouse space with high ceilings.
- · Kitchenette and ablution facilities available
- Large roller shutter access for truck accessibility

Yes

- Ample parking
- Three phase power availableAbundance of natural lighting