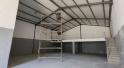

## Prime Newly Developed Warehouse TO LET in Stonewood 2 Industrial Park, Kraaifontein

This prime warehouse space is ideal for light industrial usage. This industrial park is easily accessible via major transport routes, such as the N1.

## This unit features:

- · Large open-plan warehouse space with high ceilings.
- · Kitchenette and ablution facilities available
- Large roller shutter access for truck accessibility

Yes

- Ample parking
- Three phase power availableAbundance of natural lighting