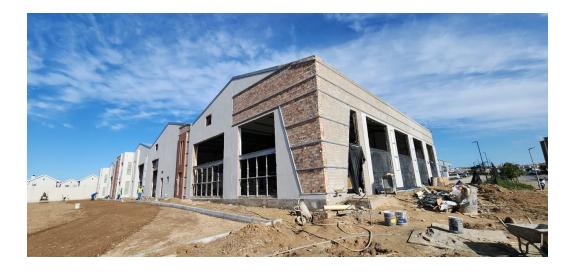

## Prime Newly Developed Warehouse TO LET in Stonewood 2 Industrial Park, Kraaifontein

This prime warehouse space is ideal for light industrial usage. This industrial park is easily accessible via major transport routes, such as the N1.

## This unit features:

- · Large open-plan warehouse space with high ceilings.
- · Kitchenette and ablution facilities available
- Large roller shutter access for truck accessibility

Yes

- Ample parking
- Three phase power availableAbundance of natural lighting