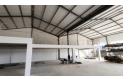

## This unit features:

- · Large open-plan warehouse space with high ceilings.
- · Kitchenette and ablution facilities available
- Large roller shutter access for truck accessibility

Yes

- Ample parking
- Three phase power availableAbundance of natural lighting