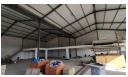

## This unit features:

- · Large open-plan warehouse space with high ceilings.
- · Kitchenette and ablution facilities available
- Large roller shutter access for truck accessibility

Yes

- Ample parking
- Three phase power availableAbundance of natural lighting