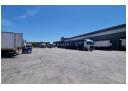

## Industrial Property to Rent in Kraaifontein Industrial

This exceptional property is perfect for a logistics company, this high-performance industrial property combines robust warehouse facilities with luxurious office space, designed for maximum efficiency and convenience. With a powerful 3-phase, 630-amp power supply, it easily supports high-demand operations. A security gate with controlled access ensures safety, while 14 roller shutter doors enable efficient loading and unloading, streamlining your operations.

The property's impressive height to eaves offers extensive vertical space, perfect for optimizing storage. Key features for logistics include 10-ton loading rails and several truck service pits, providing essential support for heavy-duty vehicles. Ample parking accommodates both staff and clients, enhancing accessibility and convenience.