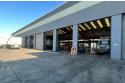

## Industrial Property to Rent in Kraaifontein Industrial

This exceptional property is perfect for a logistics company, this high-performance industrial property combines robust warehouse facilities with luxurious office space, designed for maximum efficiency and convenience. With a powerful 3-phase, 630-amp power supply, it easily supports high-demand operations. A security gate with controlled access ensures safety, while 14 roller shutter doors enable efficient loading and unloading, streamlining your operations.

The property's impressive height to eaves offers extensive vertical space, perfect for optimizing storage. Key features for logistics include 10-ton loading rails and several truck service pits, providing essential support for heavy-duty vehicles. Ample parking accommodates both staff and clients, enhancing accessibility and convenience.