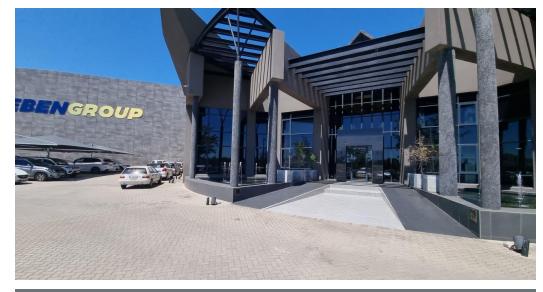

## Industrial Property to Rent in Kraaifontein Industrial

This exceptional property is perfect for a logistics company, this high-performance industrial property combines robust warehouse facilities with luxurious office space, designed for maximum efficiency and convenience. With a powerful 3-phase, 630-amp power supply, it easily supports high-demand operations. A security gate with controlled access ensures safety, while 14 roller shutter doors enable efficient loading and unloading, streamlining your operations.

The property's impressive height to eaves offers extensive vertical space, perfect for optimizing storage. Key features for logistics include 10-ton loading rails and several truck service pits, providing essential support for heavy-duty vehicles. Ample parking accommodates both staff and clients, enhancing accessibility and convenience.