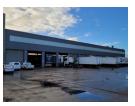

## Industrial Property to Rent in Kraaifontein Industrial

This exceptional property is perfect for a logistics company, this high-performance industrial property combines robust warehouse facilities with luxurious office space, designed for maximum efficiency and convenience. With a powerful 3-phase, 630-amp power supply, it easily supports high-demand operations. A security gate with controlled access ensures safety, while 14 roller shutter doors enable efficient loading and unloading, streamlining your operations.

The property's impressive height to eaves offers extensive vertical space, perfect for optimizing storage. Key features for logistics include 10-ton loading rails and several truck service pits, providing essential support for heavy-duty vehicles. Ample parking accommodates both staff and clients, enhancing accessibility and convenience.