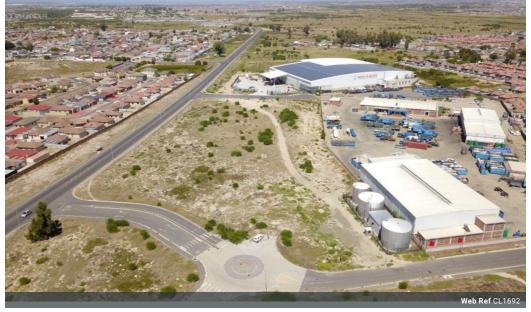

### Property to let in Rondevallei

Situated on the corner of Saxdowne Road in Rondevallei, with quick access off the R300.

- Unit Specifications: Full sprinkler & fire tanks system available Large office building/block

- Raised dock loading
  Generator & solar PV for added convenience.
  Truck yard
  Spacious yard

4,112m<sup>2</sup>