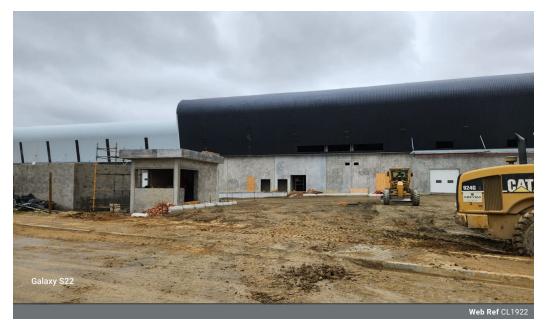

## Industrial to let in Atlantic Hills

Near completion and strategically situated on Atlantic Hills Drive, just off the N7 highway, is this well designed warehouse facility available for occupation as from the 1st of November 2024.

This facility is ideally suitable for distribution, storage or manufacturing purposes and offers excellent height inside the waehouse component which shall support future racking/shelving installations for space optimisation.

The following specifications & features are included:

- Security perimeter electrical fencing & gated access
- 3 Phase power supply
- Super link truck access with ample parking
- 3X Undercover loading bays with roller shutter doors
- Fire surpression system installed
- Good eave height with great natural light inside warehouse component Reception area with spacious open plan office component