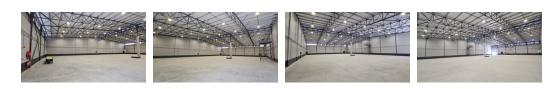

Boasting a very modest & sleek design, this warehouse can be occupied immediately by the first available tenant.

Further available features on offer are the following:

Yes

100

- 3 Phase Power, 100 AMPS 1X 4,5m Roller shutter door for easy access to warehouse component
- Large open office space with kitchenette & ablution facilities
- Office space = 126m2 - Warehouse space = 1443m2
- 24 Hour security
- 7 Meters to height of eaves
  9 Meters to height of pitch
- Ample parking bays available