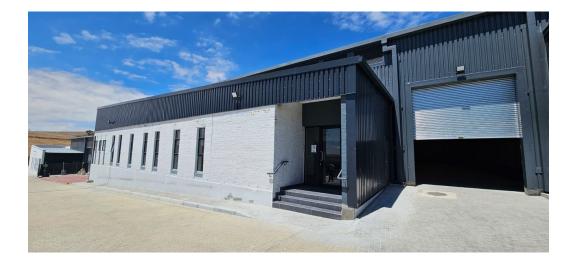

## Industrial Property to Rent in Atlantic Hills

A newly built facility in the sought-after Atlantic Hills presenting great opportunities for warehouse distribution companies looking to relocate to this popular area. This prime unit offers seamless access to the N7 motorway and is in close proximity of the N1.

Boasting a very modest & sleek design, this warehouse can be occupied immediately by the first available tenant.

Further available features on offer are the following:

Yes

100

- 3 Phase Power, 100 AMPS 1X 4,5m Roller shutter door for easy access to warehouse component
- Large open office space with kitchenette & ablution facilities
- Office space = 126m2 - Warehouse space = 1443m2
- 24 Hour security
- 7 Meters to height of eaves
  9 Meters to height of pitch
- Ample parking bays available