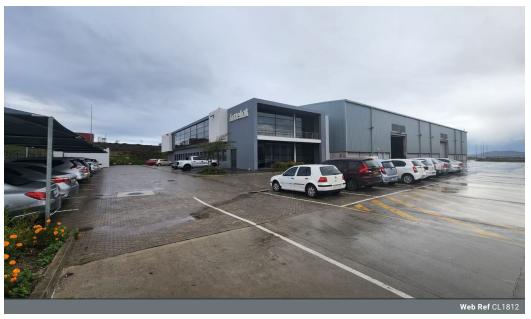

## Modern Warehouse TO LET In Atlantic Hills, Milnerton (4 052 m<sup>2</sup>)

This large, modern warehouse offers a versatile space to provide for businesses seeking high quality features. This unit is in a secure park and is easily accessible via the N7 and M12.

Property breakdown:

- Warehouse floor: approximately 2 485m<sup>2</sup>
- Office space: approximately 1 222m<sup>2</sup>
   Modern kitchenette and ablution facilities
   Garage: approximately 108m<sup>2</sup>
- Yard Area: approximately 7 000m<sup>2</sup>