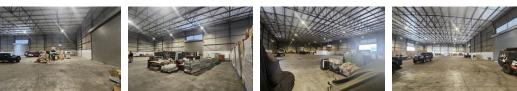

Property breakdown:

- Warehouse floor: approximately 2 485m<sup>2</sup>
- Office space: approximately 1 222m<sup>2</sup>
   Modern kitchenette and ablution facilities
   Garage: approximately 108m<sup>2</sup>
- Yard Area: approximately 7 000m<sup>2</sup>

Key features include:

• Five roller shutter doors, each measuring at 5.6 meters in height and 6.7 meters in width

Three-phase power supply, 320 amps.
Height to eaves is 8m

Insulated steel roof.

Interlink truck a