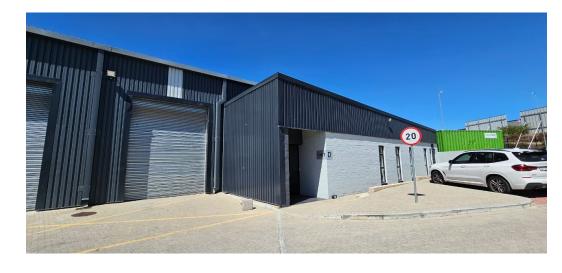

## Industrial in Atlantic Hills

A recently built warehouse facility available in popular Atlantic Hills which offers seamless access to the N7 highway. This unit is in an immaculate condition and comprise a large warehouse component with an adjacent open office facility. The business park is well secured with 24-Hour security available.

Further key features available are:

- 3 Phase power supply
- Ample parking bays in front of property
  1X Industrial roller shutter door
- Excellent height to eaves & apex inside warehouse component - Good truck access into business park
- Good natural light inside warehouse as well as industrial grade LED lights
- 1X Large open plan admin office
- Warehouse and admin staff ablution facilities available 1X Kitchenette inside admin office