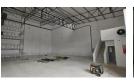

## Industrial to let in Atlas Gardens

This is a newly built industrial development situated in a prime location near Contermanskloof Road, Vissershok Road, and the N7.

Unit 2 Kiepersol Park offers a great open warehouse/workshop space with excellent height which could be ideal for stacking of stock. Further features available are:

- Reception office
- Access control entry
- 3 Phase 60 Amps Power supply
- Kitchenette & ablution facilities
- 1X 5m Rolller shutter door
- Undercover 2X parking bays - Open 2X parking bays
- LED lighting
- 6,5m Eave height avail.

This unit is neat and well positioned i side the popular business node of Atlas Gardens.