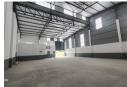

## 476 SQM Industrial unit to let in Atlas Gardens

This is a newly built industrial development situated in a prime location near Contermanskloof Road, Vissershok Road, and the N7.

Unit 12 Kiepersol Park offers a great open warehouse/workshop space with excellent height which could be ideal for stacking of stock. Further features available are:

- -Total Area of the Unit- 476 SQM Warehouse is 357 SQM First floor office is 44SQM

- Reception office
- Access control entry
- 3 Phase 60 Amps Power supply
- Kitchenette & ablution facilities
- 1X 5m Rolller shutter door Undercover 2X parking bays
- Open 2X parking bays
- LED lighting
- 6 5m Fave height avail