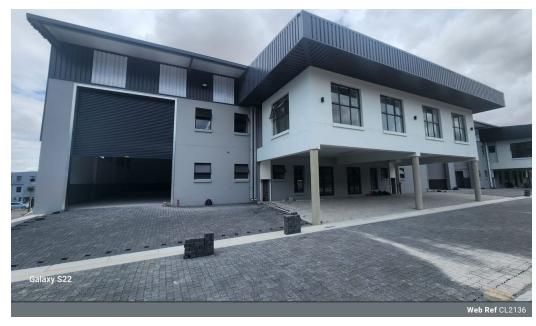

## 476 SQM Industrial unit to let in Atlas Gardens

This is a newly built industrial development situated in a prime location near Contermanskloof Road, Vissershok Road, and the N7.

Unit 12 Kiepersol Park offers a great open warehouse/workshop space with excellent height which could be ideal for stacking of stock. Further features available are:

- -Total Area of the Unit- 476 SQM Warehouse is 357 SQM First floor office is 44SQM

- Reception office
- Access control entry
- 3 Phase 60 Amps Power supply
- Kitchenette & ablution facilities
- 1X 5m Rolller shutter door Undercover 2X parking bays
- Open 2X parking bays
- LED lighting
- 6 5m Fave height avail

## Features

Zoning Industrial

Interior Exterior Sizes Power 3 Phase 476m<sup>2</sup> Yes Yes Floor Size Security 60 Power Amps