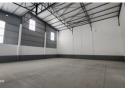

## 476 SQM Industrial unit to let in Atlas Gardens

This is a newly built industrial development situated in a prime location near Contermanskloof Road, Vissershok Road, and the N7.

Unit 12 Kiepersol Park offers a great open warehouse/workshop space with excellent height which could be ideal for stacking of stock. Further features available are:

- -Total Area of the Unit- 476 SQM Warehouse is 357 SQM First floor office is 44SQM

- Reception office
- Access control entry
- 3 Phase 60 Amps Power supply
- Kitchenette & ablution facilities
- 1X 5m Rolller shutter door Undercover 2X parking bays
- Open 2X parking bays
- LED lighting
- 6 5m Fave height avail