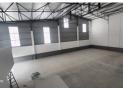

## 476 SQM Industrial unit to let in Atlas Gardens

This is a newly built industrial development situated in a prime location near Contermanskloof Road, Vissershok Road, and the N7.

Unit 12 Kiepersol Park offers a great open warehouse/workshop space with excellent height which could be ideal for stacking of stock. Further features available are:

- -Total Area of the Unit- 476 SQM Warehouse is 357 SQM First floor office is 44SQM

- Reception office
- Access control entry
- 3 Phase 60 Amps Power supply
- Kitchenette & ablution facilities
- 1X 5m Rolller shutter door Undercover 2X parking bays
- Open 2X parking bays
- LED lighting
- 6 5m Fave height avail