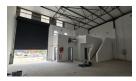

## Industrial to let in Atlas Gardens

This newly constructed industrial property, located in a prime area near Contermanskloof Road, Vissershok Road, and the N7, offers great potential for businesses looking for a spacious and well-equipped facility. Unit 2 at Kiepersol Park features a large open warehouse/workshop area with excellent height, making it ideal for stock storage. Key features of the unit include:

Reception office

Access control entry

3-Phase 60 Amps power supply

Kitchenette and ablution facilities

1 x 5m roller shutter door

2 x undercover parking bays

2 x open parking bays