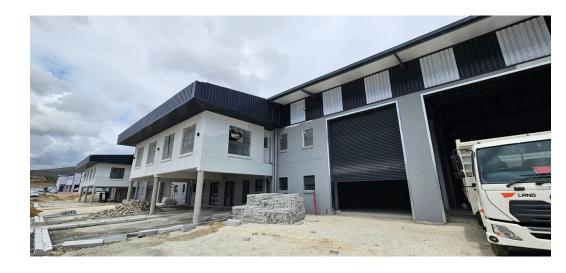

## Industrial to let in Atlas Gardens

This newly constructed industrial property, located in a prime area near Contermanskloof Road, Vissershok Road, and the N7, offers great potential for businesses looking for a spacious and well-equipped facility. Unit 2 at Kiepersol Park features a large open warehouse/workshop area with excellent height, making it ideal for stock storage. Key features of the unit include:

Reception office

Access control entry

3-Phase 60 Amps power supply

Kitchenette and ablution facilities

1 x 5m roller shutter door

2 x undercover parking bays

2 x open parking bays