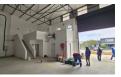

## Industrial to let in Atlas Gardens

This newly constructed industrial property, located in a prime area near Contermanskloof Road, Vissershok Road, and the N7, offers great potential for businesses looking for a spacious and well-equipped facility. Unit 4 at Kiepersol Park features a large open warehouse/workshop area with excellent height, making it ideal for stock storage.

Key features of the unit include:

Reception office

Access control entry

3-Phase 60 Amps power supply

Kitchenette and ablution facilities

1 x 5m roller shutter door

2 x undercover parking bays