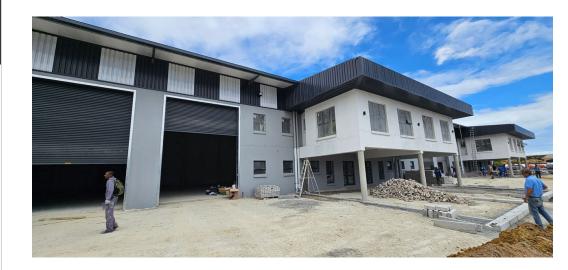

## Industrial to let in Atlas Gardens

This newly constructed industrial property, located in a prime area near Contermanskloof Road, Vissershok Road, and the N7, offers great potential for businesses looking for a spacious and well-equipped facility. Unit 4 at Kiepersol Park features a large open warehouse/workshop area with excellent height, making it ideal for stock storage.

Key features of the unit include:

Reception office

Access control entry

3-Phase 60 Amps power supply

Kitchenette and ablution facilities

1 x 5m roller shutter door

2 x undercover parking bays