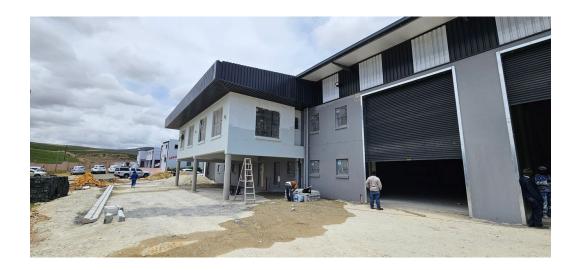

## Industrial to let in Atlas Gardens

This newly constructed industrial property located in Atlas Gardens, near Contermanskloof Road, Vissershok Road, and the N7, presents an excellent opportunity for businesses seeking a spacious and well-equipped facility. Unit 4 at Kiepersol Park features a large open warehouse/workshop area with excellent height, making it ideal for stock storage.

Key features:

Reception office

Access control entry

3-Phase 60 Amps power supply

Kitchenette and ablution facilities

1 x 5m roller shutter door

2 x undercover parking bays