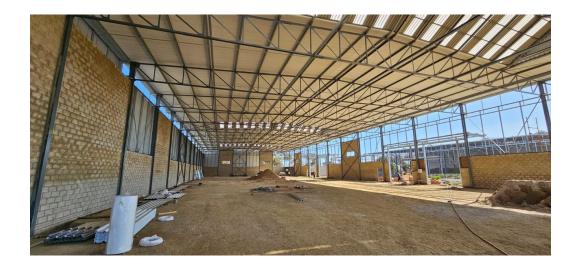

## Industrial Property To Let in Killarney Gardens

Upcoming 3168m2 pristine & modern warehouse facility available as from September/October 2024. Situated in the popular Blaauwberg Business Park this unit offers excellent warehouse space as well as an office component.

Further features included are:

- Warehouse floor space: 2805m2
- Office space: 363m2

- Fire sprinkler system (GL4)
  Clearance height: 7,5m
  Power supply: 150 Amp 3-phase Eskom electricity
- 30 Dedicated parking bays
- 5X Loading doors
- Backup solar/battery system (usage & cost to be confirmed)
- Water usage: individually metered & charged Yard area in middle is shared between the three units
- Electrified perimeter fence

## Features

Zoning Industrial

| Interior      |     | Exterior          |    | Sizes           |                     |
|---------------|-----|-------------------|----|-----------------|---------------------|
| Power 3 Phase | Yes | Open Parking Bays | 35 | Floor Size      | 3,168m <sup>2</sup> |
| Power Amps    | 150 |                   |    | Building Height | 8m                  |