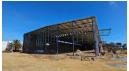

## Industrial Property To Let in Killarney Gardens

Upcoming 3168m2 pristine & modern warehouse facility available as from September/October 2024. Situated in the popular Blaauwberg Business Park this unit offers excellent warehouse space as well as an office component.

Further features included are:

- Warehouse floor space: 2805m2
- Office space: 363m2

- Fire sprinkler system (GL4)
  Clearance height: 7,5m
  Power supply: 150 Amp 3-phase Eskom electricity
- 30 Dedicated parking bays
- 5X Loading doors
- Backup solar/battery system (usage & cost to be confirmed)
- Water usage: individually metered & charged Yard area in middle is shared between the three units
- Electrified perimeter fence