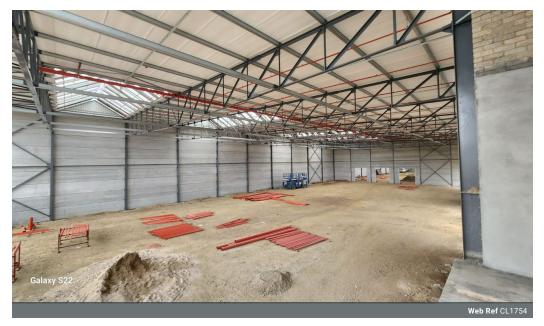

## Industrial Property To Let in Killarney Gardens

Upcoming 2682m2 pristine & modern warehouse facility available as from September/October 2024. Situated in the popular Blaauwberg Business Park this unit offers excellent warehouse space as well as an office component.

Further features included are:

- Warehouse floor space: 2139m2
- Office space: 363m2

- Fire sprinkler system (GL4)
  Clearance height: 7,5m
  Power supply: 150 Amp 3-phase Eskom electricity
- 25 Dedicated parking bays
- 3X Loading doors
- Backup solar/battery system (usage & cost to be confirmed)
- Water usage: individually metered & charged Yard area in middle is shared between the three units
- Electrified perimeter fence