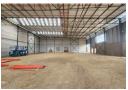

## Industrial Property To Let in Killarney Gardens

Upcoming 2682m2 pristine & modern warehouse facility available as from September/October 2024. Situated in the popular Blaauwberg Business Park this unit offers excellent warehouse space as well as an office component.

Further features included are:

- Warehouse floor space: 2139m2
- Office space: 363m2

- Fire sprinkler system (GL4)
  Clearance height: 7,5m
  Power supply: 150 Amp 3-phase Eskom electricity
- 25 Dedicated parking bays
- 3X Loading doors
- Backup solar/battery system (usage & cost to be confirmed)
- Water usage: individually metered & charged Yard area in middle is shared between the three units
- Electrified perimeter fence