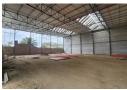

## Industrial Property To Let in Killarney Gardens

Upcoming 2682m2 pristine & modern warehouse facility available as from September/October 2024. Situated in the popular Blaauwberg Business Park this unit offers excellent warehouse space as well as an office component.

Further features included are:

- Warehouse floor space: 2139m2
- Office space: 363m2

- Fire sprinkler system (GL4)
  Clearance height: 7,5m
  Power supply: 150 Amp 3-phase Eskom electricity
- 25 Dedicated parking bays
- 3X Loading doors
- Backup solar/battery system (usage & cost to be confirmed)
- Water usage: individually metered & charged Yard area in middle is shared between the three units
- Electrified perimeter fence