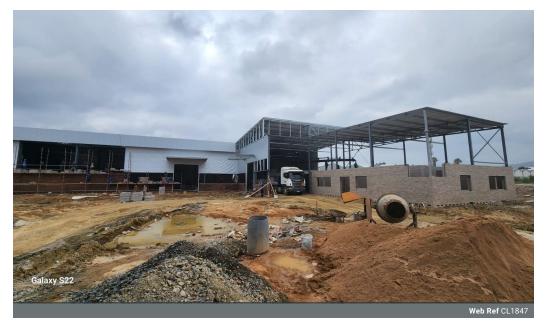

## Industrial Warehouse TO LET in Blaauwberg Business Park

Upcoming 2220m2 pristine & modern warehouse facility available as from September/October 2024. Situated in the popular Blaauwberg Business Park this unit offers excellent warehouse space as well as an office component.

2.220m<sup>2</sup>

Further features included are:

- Warehouse floor space: 1858m2

- Office space: 362m2
  Fire sprinkler system (GL4)
  Clearance height: 7,5m
  Power supply: 150 Amp 3-phase Eskom electricity
- 20 Dedicated parking bays
- 3X Loading doors
- Backup solar/battery system (usage & cost to be confirmed)
- Water usage: individually metered & charged Yard area in middle is shared between the three units
- Electrified perimeter fence