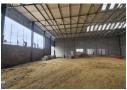

## Industrial Warehouse TO LET in Blaauwberg Business Park

Upcoming 2220m2 pristine & modern warehouse facility available as from September/October 2024. Situated in the popular Blaauwberg Business Park this unit offers excellent warehouse space as well as an office component.

2.220m<sup>2</sup>

Further features included are:

- Warehouse floor space: 1858m2

- Office space: 362m2
  Fire sprinkler system (GL4)
  Clearance height: 7,5m
  Power supply: 150 Amp 3-phase Eskom electricity
- 20 Dedicated parking bays
- 3X Loading doors
- Backup solar/battery system (usage & cost to be confirmed)
- Water usage: individually metered & charged Yard area in middle is shared between the three units
- Electrified perimeter fence