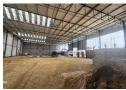

## Industrial Warehouse TO LET in Blaauwberg Business Park

Upcoming 2220m2 pristine & modern warehouse facility available as from September/October 2024. Situated in the popular Blaauwberg Business Park this unit offers excellent warehouse space as well as an office component.

2.220m<sup>2</sup>

Further features included are:

- Warehouse floor space: 1858m2

- Office space: 362m2
  Fire sprinkler system (GL4)
  Clearance height: 7,5m
  Power supply: 150 Amp 3-phase Eskom electricity
- 20 Dedicated parking bays
- 3X Loading doors
- Backup solar/battery system (usage & cost to be confirmed)
- Water usage: individually metered & charged Yard area in middle is shared between the three units
- Electrified perimeter fence