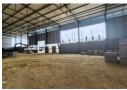

## Industrial Warehouse TO LET in Blaauwberg Business Park

Upcoming 2220m2 pristine & modern warehouse facility available as from September/October 2024. Situated in the popular Blaauwberg Business Park this unit offers excellent warehouse space as well as an office component.

2.220m<sup>2</sup>

Further features included are:

- Warehouse floor space: 1858m2

- Office space: 362m2
  Fire sprinkler system (GL4)
  Clearance height: 7,5m
  Power supply: 150 Amp 3-phase Eskom electricity
- 20 Dedicated parking bays
- 3X Loading doors
- Backup solar/battery system (usage & cost to be confirmed)
- Water usage: individually metered & charged Yard area in middle is shared between the three units
- Electrified perimeter fence