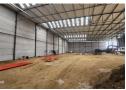

## Industrial Warehouse TO LET in Blaauwberg Business Park

Upcoming 2220m2 pristine & modern warehouse facility available as from September/October 2024. Situated in the popular Blaauwberg Business Park this unit offers excellent warehouse space as well as an office component.

2.220m<sup>2</sup>

Further features included are:

- Warehouse floor space: 1858m2

- Office space: 362m2
  Fire sprinkler system (GL4)
  Clearance height: 7,5m
  Power supply: 150 Amp 3-phase Eskom electricity
- 20 Dedicated parking bays
- 3X Loading doors
- Backup solar/battery system (usage & cost to be confirmed)
- Water usage: individually metered & charged Yard area in middle is shared between the three units
- Electrified perimeter fence