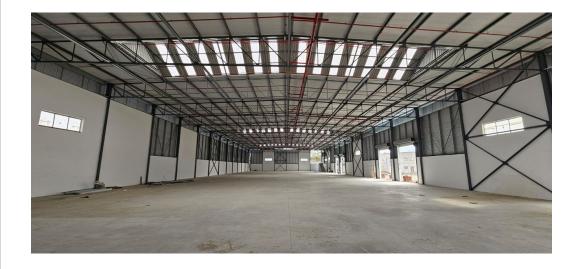

### Industrial Property to Rent in Killarney Gardens

Upcoming 3168m2 pristine & modern warehouse facility available as from October 2024. Situated in the popular Blaauwberg Business Park this unit offers excellent warehouse space as well as an office component.

Key features included are:

- Warehouse floor space: 2805m2
- Office space: 363m2
- Fire sprinkler system (GL4)
  Clearance height: 7,5m
  Power supply: 150 Amp 3-phase Eskom electricity
- 30 Dedicated parking bays
- 5X Loading doors
- Backup solar/battery system (usage & cost to be confirmed)
- Water usage: individually metered & charged Yard area in middle is shared between the three units
- Electrified perimeter fence