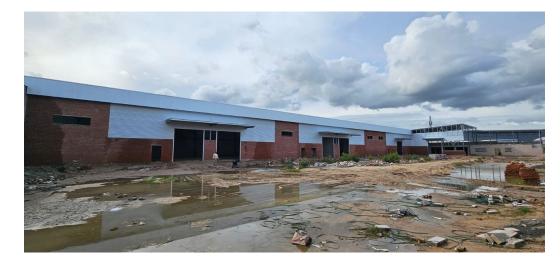

### 2,682m<sup>2</sup> Warehouse To Let in Killarney Gardens

A near to completion 2682m2 pristine & modern warehouse facility available as from October 2024. Situated in the popular Blaauwberg Business Park, this unit offers excellent warehouse space as well as an office component.

Further features included are:

- Warehouse floor space: 2139m2
- Office space: 363m2
- Fire sprinkler system (GL4)
  Clearance height: 7,5m
  Power supply: 150 Amp 3-phase Eskom electricity
- 25 Dedicated parking bays
- 3X Loading doors
- Backup solar/battery system (usage & cost to be confirmed)
- Water usage: individually metered & charged Yard area in middle is shared between the three units