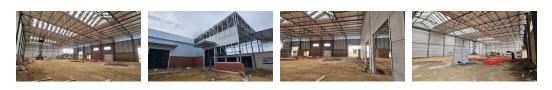

### 2,682m<sup>2</sup> Warehouse To Let in Killarney Gardens

A near to completion 2682m2 pristine & modern warehouse facility available as from October 2024. Situated in the popular Blaauwberg Business Park, this unit offers excellent warehouse space as well as an office component.

Further features included are:

- Warehouse floor space: 2139m2
- Office space: 363m2
- Fire sprinkler system (GL4)
  Clearance height: 7,5m
  Power supply: 150 Amp 3-phase Eskom electricity
- 25 Dedicated parking bays
- 3X Loading doors
- Backup solar/battery system (usage & cost to be confirmed)
- Water usage: individually metered & charged Yard area in middle is shared between the three units