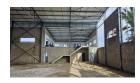

## Industrial Property To Let in Killarney Gardens

Upcoming 2220m2 pristine & modern warehouse facility available as from October 2024.
Situated in the popular Blaauwberg Business Park this unit offers excellent warehouse space as well as an office component.

2.220m<sup>2</sup>

Further features included are:

- Warehouse floor space: 1858m2
- Office space: 362m2

- Fire sprinkler system (GL4)
   Clearance height: 7,5m
   Power supply: 150 Amp 3-phase Eskom electricity
- 20 Dedicated parking bays
- 3X Loading doors
- Backup solar/battery system (usage & cost to be confirmed)
- Water usage: individually metered & charged Yard area in middle is shared between the three units
- Electrified perimeter fence