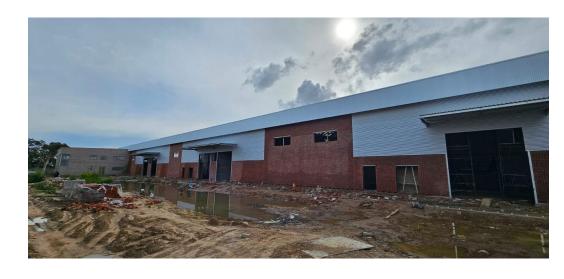

## Industrial Property To Let in Killarney Gardens

Upcoming 2220m2 pristine & modern warehouse facility available as from October 2024.
Situated in the popular Blaauwberg Business Park this unit offers excellent warehouse space as well as an office component.

2.220m<sup>2</sup>

Further features included are:

- Warehouse floor space: 1858m2
- Office space: 362m2

- Fire sprinkler system (GL4)
   Clearance height: 7,5m
   Power supply: 150 Amp 3-phase Eskom electricity
- 20 Dedicated parking bays
- 3X Loading doors
- Backup solar/battery system (usage & cost to be confirmed)
- Water usage: individually metered & charged Yard area in middle is shared between the three units
- Electrified perimeter fence