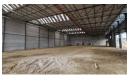

## Industrial Property To Let in Killarney Gardens

Upcoming 2220m2 pristine & modern warehouse facility available as from October 2024.
Situated in the popular Blaauwberg Business Park this unit offers excellent warehouse space as well as an office component.

2.220m<sup>2</sup>

Further features included are:

- Warehouse floor space: 1858m2
- Office space: 362m2

- Fire sprinkler system (GL4)
   Clearance height: 7,5m
   Power supply: 150 Amp 3-phase Eskom electricity
- 20 Dedicated parking bays
- 3X Loading doors
- Backup solar/battery system (usage & cost to be confirmed)
- Water usage: individually metered & charged Yard area in middle is shared between the three units
- Electrified perimeter fence