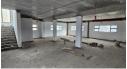

## Industrial Property To Let in Killarney Gardens

Upcoming 2220m2 pristine & modern warehouse facility available as from October 2024.
Situated in the popular Blaauwberg Business Park this unit offers excellent warehouse space as well as an office component.

2.220m<sup>2</sup>

Further features included are:

- Warehouse floor space: 1858m2
- Office space: 362m2

- Fire sprinkler system (GL4)
   Clearance height: 7,5m
   Power supply: 150 Amp 3-phase Eskom electricity
- 20 Dedicated parking bays
- 3X Loading doors
- Backup solar/battery system (usage & cost to be confirmed)
- Water usage: individually metered & charged Yard area in middle is shared between the three units
- Electrified perimeter fence