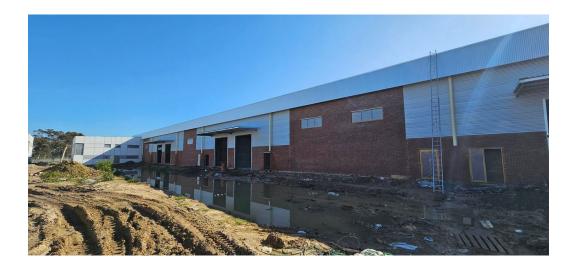

## Industrial to let in Killarney Gardens

This facility offers a total gross lettable area of approximately 2,682m², combining expansive factory space with well-appointed office areas. It features:

- \*\*Factory Floor Area: \*\* 2,139m², suitable for manufacturing or storage.

Located in a prime industrial node with excellent accessibility and proximity to major transport routes, this facility ensures efficient