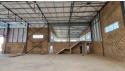

## Industrial to let in Killarney Gardens

This facility offers a total gross lettable area of approximately 2,682m², combining expansive factory space with well-appointed office areas. It features:

- \*\*Factory Floor Area: \*\* 2,139m², suitable for manufacturing or storage.

Yes

- \*\*Office Space:\*\* 180m², ideal for administrative tasks.
  \*\*Concrete Mezzanine:\*\* 363m² with 3m floor clearance, including a 60m² enclosed office option.

- \*\*Fire Safety:\*\* GL4 Fire Sprinkler system.
  \*\*Clearance Height:\*\* 7.5m, accommodating large equipment and storage racks.
  \*\*Durable Flooring:\*\* 125mm concrete floor for heavy machinery and high traffic.

Located in a prime industrial node with excellent accessibility and proximity to major transport routes, this facility ensures efficient