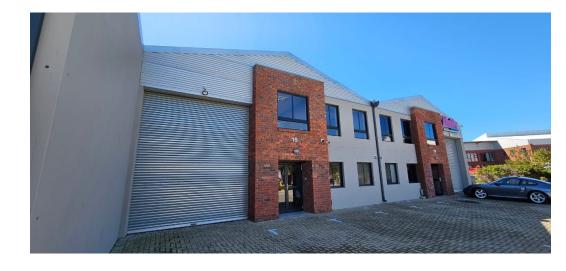

## 206 SQM-Warehouse TO LET in Blaauwberg Business Park, Killarney Gardens

This unit is in a secure industrial park that is easily accessible via the N7, M5 and M14. Public transport is available in close proximity to this park.

This unit features: 24-hour security

125 Amp 3-phase prepaid power supply

4-meter roller shutter door

5.5-meter eaves height

Large reception area

Two separate office spaces

Separate toilets for factory and administrative use