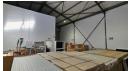

## 206 SQM-Warehouse TO LET in Blaauwberg Business Park, Killarney Gardens

This unit is in a secure industrial park that is easily accessible via the N7, M5 and M14. Public transport is available in close proximity to this park.

This unit features: 24-hour security

125 Amp 3-phase prepaid power supply

4-meter roller shutter door

5.5-meter eaves height

Large reception area

Two separate office spaces

Separate toilets for factory and administrative use