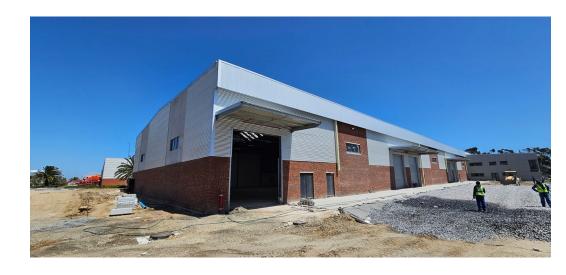

## Industrial to let in Killarney Gardens

This modern newly built industrial warehouse is available for rent in popular Blaauwberg Business Park, offering a range of features to enhance your operations.

Key highlights include:

Multiple roller shutter access

Three-phase power

Dedicated office component

Impressive height to eaves

Insulated roofing

ASIB-approved sprinklers

Interlink access