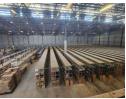

2800sqm Warehouse with incredible height 500sqm Open plan office space 3 raised loading doors 1 drive-in door for forklift access Full-Fire Protection system Docklevellers for ease of loading

The unit includes 14 open parking bays and front yard space ideal for links and container access. Montague Park is exceptionally secure with boom gate access and on site security. The park is ideally located just off Koeberg Road with quick access to the N7