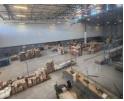

2800sqm Warehouse with incredible height 500sqm Open plan office space 3 raised loading doors 1 drive-in door for forklift access Full-Fire Protection system Docklevellers for ease of loading

The unit includes 14 open parking bays and front yard space ideal for links and container access. Montague Park is exceptionally secure with boom gate access and on site security. The park is ideally located just off Koeberg Road with quick access to the N7