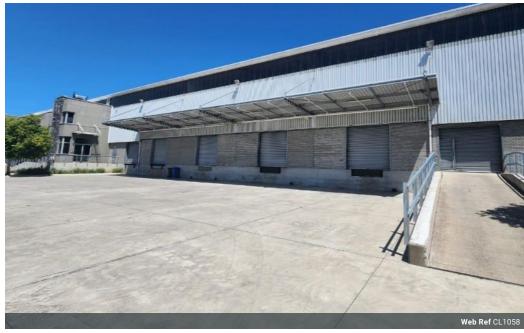

## A-Grade Mulitpurpose Warehouse Facility with Great Loading Options

Prime Warehouse, Prime location, Prime Loading - Montague Park in Montague Gardens
A typical Montague Park gem. Modern light warehousing with spacious loading facilities on the ground and raised loading platforms.

2800sqm Warehouse with incredible height 500sqm Open plan office space 3 raised loading doors 1 drive-in door for forklift access Full-Fire Protection system Docklevellers for ease of loading

The unit includes 14 open parking bays and front yard space ideal for links and container access. Montague Park is exceptionally secure with boom gate access and on site security. The park is ideally located just off Koeberg Road with quick access to the N7