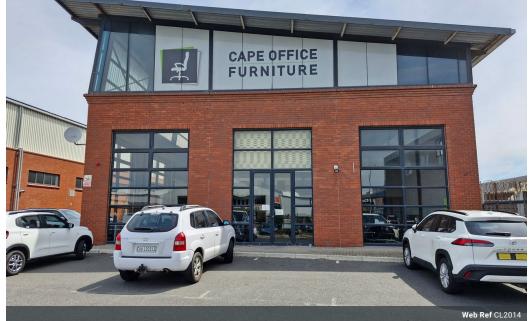

## Retail Warehouse TO LET on Montague Drive With Great Exposure

Prime unit in the Centre of Montague Gardens in a great position with proximity to all major transport amenities in the area as well as major N1 and N7 highways. This unit offers amazing signage opportunities with direct access to Montague drive.

16

· Ground Floor offers open plan layout with male & female ablutions and kitchenette.

- 150m<sup>2</sup> Mezzanine offers 2 executive offices with the balance being additional storage.
- Excellent height
- Two Roller Shutter Doors
- Glass Retail entrances
- Good secure Parking + loading
- Easy Access