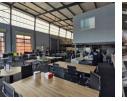

16

· Ground Floor offers open plan layout with male & female ablutions and kitchenette.

- 150m<sup>2</sup> Mezzanine offers 2 executive offices with the balance being additional storage.
- Excellent height
- Two Roller Shutter Doors
- Glass Retail entrances
- Good secure Parking + loading
- Easy Access