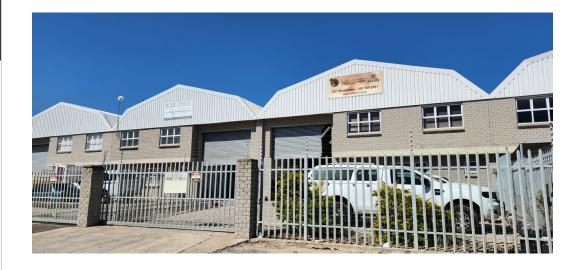

## Industrial Property to Rent in Racing Park

This well looked after facility comprises 2X units which can be combined & is situated in Racing Park near Killarney Gardens. It further offers good access to the N7, N1, R27 & Cape Town Harbour.

The following features are available:

- Gated access with secured front yard which offers ample parking
- 2X 4,5 Meter roller shutter doors
- Reception areas with ablution facilities
- Kitchenttes
- Open mezzanine deck in unit 4 of +/- 124m2
- Mezzanine offices
- Tool/storage rooms
- Staff room & ablution facility
- 3 Phase power Good eave height
- Excellent natural light inside warehouse/factory components
- Electric fencing