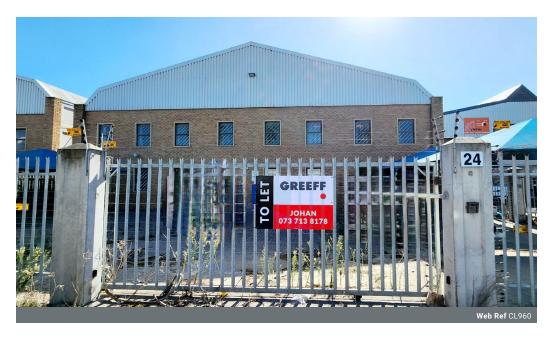

## Industrial Property to Rent in Racing Park

Offices with warehouse & yard space To Let on MacLaren Drive, Milnerton.

This property has multiple offices, restrooms, an open mezzanine deck & yard space in the front & back of the building. Both sides have easy truck access. It also has three-phase power.

Racing Park is a secure industrial node in Milnerton with easy access to the N7 freeway, which connects to the N1 & N2. Montague Gardens is only 8 km away, and Paarden Eiland is only 25 km away. The MyCiTi bus also provides accessible public transportation for Racing Park employees.