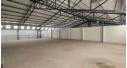

## Industrial Property to Rent in Racing Park

Offices with warehouse & yard space To Let on MacLaren Drive, Racing Park, Milnerton.

This property has multiple offices, restrooms, an open mezzanine deck & yard space in the front & back of the building. Both sides have easy truck access and it further offers three-phase power.

## Features

Zoning Industrial

 Interior
 Exterior
 Sizes

 Air Conditioning
 Yes
 Security
 Yes
 Floor Size
 1,200m²

 Power 3 Phase
 Yes