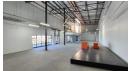

## Industrial Property to rent in Richmond Park

This newly built facility is immaculate & offers easy access to the N7, N1 & R27. It is well situated with high visibility from the N7 & offers 24-hour manned security.

The available space to rent is on the 2nd floor, above ACDC's operation & has an open balcony with stunning views of Cape Town.

The unit can be converted into an office facility or can be used for light distribution or hosting of events.

Further to the above the following feature are available:

- 3 Phase 80 Amps power
- Ample parking
- Ablution facilities including paraplegic option
- Fire system installed
- Area with plumbing & electrical points available ideal for a kitchenette
- Access control with guarded boom gate & separate entrance to facility
- Separate entrance with lobby area Mezzanine option available by adding a staircase