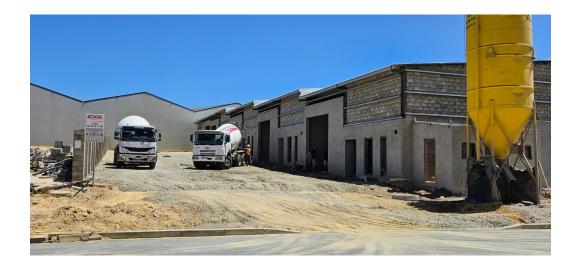

## Industrial Property to let in Rivergate

These units are strategically situated in the sought-after Rivergate area and could ideally be used for storage, light manufacturing or distribution purposes. Completion date is scheduled for end of March 2024. Riverpark business complex offers a total of 5X industrial units at 240m2 each in size.

Key features on offer:

- Prepaid power, 40 Amps and providing a 3-phase supply.
  1X 4m high roller door available for up/offloading of merchandise.
  Good eave height of 6m, peaking at 7m.
- Insulated roofing, ensuring optimal temperature regulation.
- 1X Reception area.
- First floor office area.
- 1X Kitchenette facility.
- Ablution facilities catering for both factory and office needs.
   3X Designated parking bays allocated for each unit.