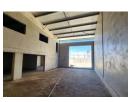

Key features on offer:

- Prepaid power, 40 Amps and providing a 3-phase supply.
  1X 4m high roller door available for up/offloading of merchandise.
  Good eave height of 6m, peaking at 7m.
- Insulated roofing, ensuring optimal temperature regulation.
- 1X Reception area.
- First floor office area.
- 1X Kitchenette facility.
- Ablution facilities catering for both factory and office needs.
   3X Designated parking bays allocated for each unit.

## Features

Zoning Industrial

Interior Exterior Sizes Power 3 Phase Open Parking Bays Floor Size 240m² Yes Power Amps 40