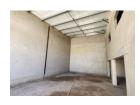

Key features on offer:

- Prepaid power, 40 Amps and providing a 3-phase supply.
  1X 4m high roller door available for up/offloading of merchandise.
  Good eave height of 6m, peaking at 7m.
- Insulated roofing, ensuring optimal temperature regulation.
- 1X Reception area.
- First floor office area.
- 1X Kitchenette facility.
- Ablution facilities catering for both factory and office needs.
   3X Designated parking bays allocated for each unit.

## Features

Zoning Industrial

Interior Exterior Sizes Power 3 Phase Open Parking Bays Floor Size 240m² Yes Power Amps 40