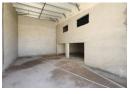

Key features on offer:

- Prepaid power, 40 Amps and providing a 3-phase supply.
  1X 4m high roller door available for up/offloading of merchandise.
  Good eave height of 6m, peaking at 7m.
- Insulated roofing, ensuring optimal temperature regulation.
- 1X Reception area.
- First floor office area.
- 1X Kitchenette facility.
- Ablution facilities catering for both factory and office needs.
   3X Designated parking bays allocated for each unit.

## Features

Zoning Industrial

Interior Exterior Sizes Power 3 Phase Open Parking Bays Floor Size 240m² Yes Power Amps 40