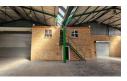

It's ideal for distribution, manufacturing or storage purposes and has a 800m2 paved yard which offers good maneuvering space for large trucks.

Further key features available are:

- Power supply: 3 phase, 125 AMPS.
- 2X Roller shutter doors as access to the warehouse component. 1X Door is extra wide (7,5m).
- Good height to eaves & apex of roof component.
- Great natural light inside warehouse.
- Office space available.
- Staff ablutions & kitchenette facility available.