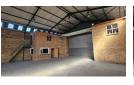

It's ideal for distribution, manufacturing or storage purposes and has a 800m2 paved yard which offers good maneuvering space for large trucks.

Further key features available are:

- Power supply: 3 phase, 125 AMPS.
- 2X Roller shutter doors as access to the warehouse component. 1X Door is extra wide (7,5m).
- Good height to eaves & apex of roof component.
- Great natural light inside warehouse.
- Office space available.
- Staff ablutions & kitchenette facility available.