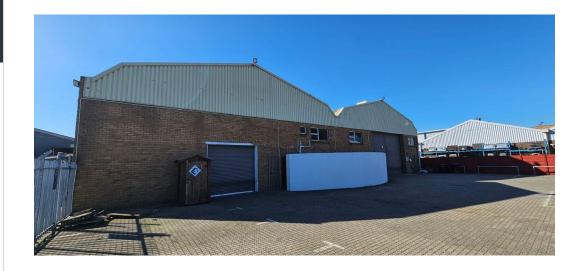

## Industrial Property to rent in Beaconvale

Located on a popular and busy corner in Beaconvale, offering high exposure, this warehouse facility is available immediately. This prime property offers easy access to most arterial routes and is in close proximity of CT International Airport and public transport pick up/drop off points.

It's ideal for distribution, manufacturing or storage purposes and has a 800m2 paved yard which offers good maneuvering space for large trucks.

Further key features available are:

- Power supply: 3 phase, 125 AMPS.
- 2X Roller shutter doors as access to the warehouse component. 1X Door is extra wide (7,5m).
- Good height to eaves & apex of roof component.
- Great natural light inside warehouse.
- Office space available.
- Staff ablutions & kitchenette facility available.