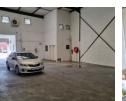

## Prime Industrial Property Available for Rent in Beaconvale

Warehouse for Rent on Jan Smuts Drive | Brassat Park, Beaconvale | 296m<sup>2</sup>

Located on Jan Smuts Drive in Brassat Park, Beaconvale, this 296m<sup>2</sup> warehouse offers a prime rental opportunity for businesses seeking a functional and well-positioned space. The warehouse features generous eaves height and high roller shutter doors, facilitating smooth loading and unloading operations.

Situated in a secure industrial park, the property ensures safe and efficient management of your business activities, with excellent truck and interlink access for streamlined logistics.

Inside, you'll find a well-appointed office space upstairs and a professional reception area downstairs, creating an organized and welcoming environment. Additional conveniences include separate staff toilets and ample natural light, which enhance the