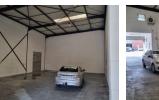

## Prime Industrial Property Available for Rent in Beaconvale

Warehouse for Rent on Jan Smuts Drive | Brassat Park, Beaconvale | 296m<sup>2</sup>

Located on Jan Smuts Drive in Brassat Park, Beaconvale, this 296m<sup>2</sup> warehouse offers a prime rental opportunity for businesses seeking a functional and well-positioned space. The warehouse features generous eaves height and high roller shutter doors, facilitating smooth loading and unloading operations.

Situated in a secure industrial park, the property ensures safe and efficient management of your business activities, with excellent truck and interlink access for streamlined logistics.

Inside, you'll find a well-appointed office space upstairs and a professional reception area downstairs, creating an organized and welcoming environment. Additional conveniences include separate staff toilets and ample natural light, which enhance the