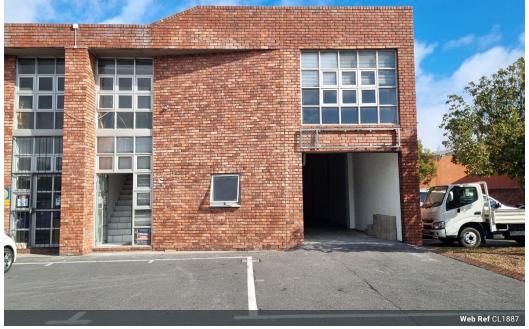

## Prime Industrial Property Available for Rent in Beaconvale

Warehouse for Rent on Jan Smuts Drive | Brassat Park, Beaconvale | 296m<sup>2</sup>

Located on Jan Smuts Drive in Brassat Park, Beaconvale, this 296m<sup>2</sup> warehouse offers a prime rental opportunity for businesses seeking a functional and well-positioned space. The warehouse features generous eaves height and high roller shutter doors, facilitating smooth loading and unloading operations.

Situated in a secure industrial park, the property ensures safe and efficient management of your business activities, with excellent truck and interlink access for streamlined logistics.

Inside, you'll find a well-appointed office space upstairs and a professional reception area downstairs, creating an organized and welcoming environment. Additional conveniences include separate staff toilets and ample natural light, which enhance the