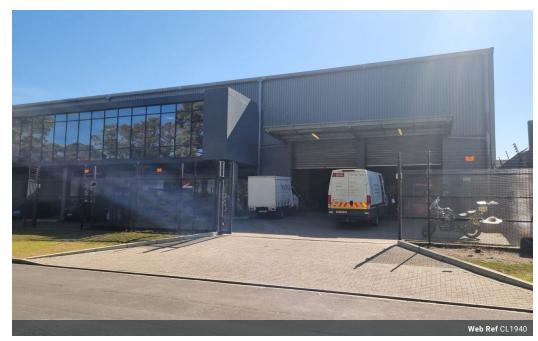

## INDUSTRIAL WAREHOUSE TO LET IN BEACONVALE

This exceptional warehouse space is located in the highly desirable Beaconvale area, ideal for logistics and distribution.

Spacious Warehouse: 1,190m² of adaptable space suitable for a range of operations.

Easy Access: Features two roller shutter doors for efficient loading and unloading.

Secure Yard: Gated access ensures secure movement of goods and vehicles.

Additional Yard Space: 4,000m² of extra yard area for expanded storage or operational needs.

All-Weather Canopy: Provides a covered loading area, ensuring uninterrupted operations throughout the year.

High Eave Height: Approximately 8 meters to the eaves, accommodating stacking of up to four high.

Enhanced Security: Equipped with electric fencing for added protection.

Durable Roofing: Metal IBR roofing offers durability and low maintenance.