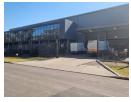

## INDUSTRIAL WAREHOUSE TO LET IN BEACONVALE

This exceptional warehouse space is located in the highly desirable Beaconvale area, ideal for logistics and distribution.

Spacious Warehouse: 1,190m² of adaptable space suitable for a range of operations.

Easy Access: Features two roller shutter doors for efficient loading and unloading.

Secure Yard: Gated access ensures secure movement of goods and vehicles.

Additional Yard Space: 4,000m² of extra yard area for expanded storage or operational needs.

All-Weather Canopy: Provides a covered loading area, ensuring uninterrupted operations throughout the year.

High Eave Height: Approximately 8 meters to the eaves, accommodating stacking of up to four high.

Enhanced Security: Equipped with electric fencing for added protection.

Durable Roofing: Metal IBR roofing offers durability and low maintenance.