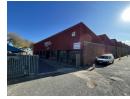

## Industrial Property to Rent in Parow Industrial

Open plan industrial warehouse strategically located in the heart of Parow Industria.

This spacious unit offers the following amenities:

- 2x roller shutter doors
- 3 phase, 400 amp power supply
- 800 meter private yard
- Ample parking space

## Features

**Zoning** Industrial

Sizes

Floor Size 2,785m<sup>2</sup>