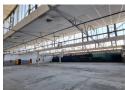

## Industrial Property to Rent in Parow Industrial

Open plan industrial warehouse strategically located in the heart of Parow Industria.

This spacious unit offers the following amenities:

- 2x roller shutter doors
- 3 phase, 400 amp power supply
- 800 meter private yard
- Ample parking space

## Features

**Zoning** Industrial

Sizes

Floor Size 2,785m<sup>2</sup>