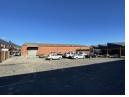

## Industrial Property to Rent in Parow Industrial

Open plan industrial warehouse strategically located in the heart of Parow Industria.

This spacious unit offers the following amenities:

- 2x roller shutter doors
- 3 phase, 400 amp power supply
- 800 meter private yard
- Ample parking space

## Features

**Zoning** Industrial

Sizes

Floor Size 2,785m<sup>2</sup>