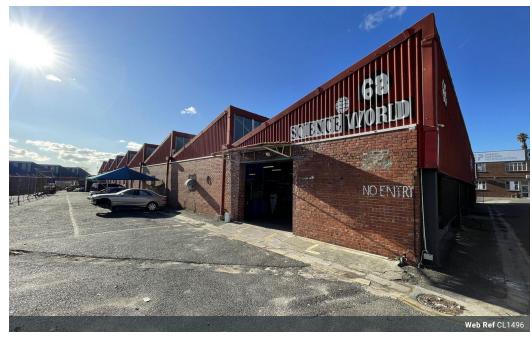

## Industrial Property to Rent in Parow Industrial

Open plan industrial warehouse strategically located in the heart of Parow Industria.

This spacious unit offers the following amenities:

- 2x roller shutter doors
- 3 phase, 400 amp power supply
- 800 meter private yard
- Ample parking space

## Features

**Zoning** Industrial

Sizes

Floor Size 2,785m<sup>2</sup>