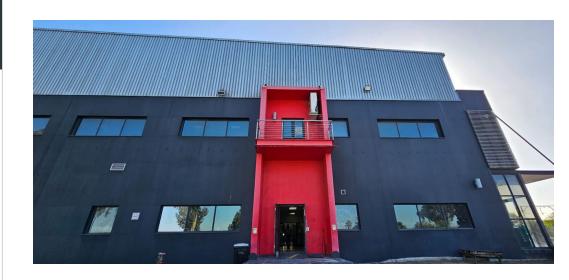

## 10,548m² Warehouse To Let in Parow Industrial

10,548 sqm Warehouse Available for Lease in Parow Industrial

Unlock the potential of your logistics operations with this expansive warehouse facility available for lease in the bustling Parow Industrial area.

Key Features:

- A-Grade Offices: Modern, well-appointed office spaces
- Reception Area: Professional and welcoming entrance
- Individual Offices/Boardroom: Dedicated workspaces and meeting rooms
- · Ablutions and Kitchenette: Convenient facilities for staff
- Spacious Open-Plan Warehouse: High ceilings for optimal storage and operations
- 3-Phase Power: Reliable electrical supply for industrial needs