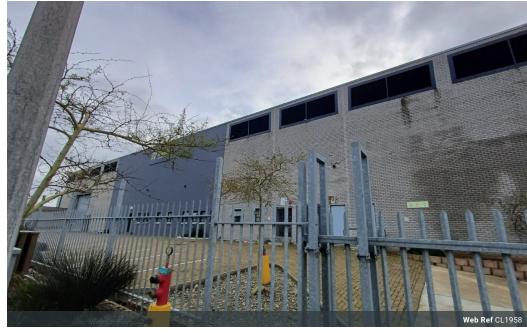

Montague Drive

Montague Gardens, 7441

Western Cape South Africa

R89 per m<sup>2</sup>

Gross Monthly Rental R456,570 Excl. VAT

Great warehouse space TO LET in Somerset West near the N2

24-hour security.

Warehouse: 5130m²

Yard Area: 2597m²

Office Space: 106m²

Height: 6m to eaves, providing ample storage capacity.

Power Supply: Equipped with three-phase power suitable for industrial needs.

Accessibility: Two roller shutter doors (5.5m height - 6m width) and interlink truck access.

Fire sprinkler system installed for enhanced safety and compliance.

Private Yard