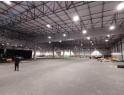

Yard Area: 2597m²

Office Space: 106m²

Height: 6m to eaves, providing ample storage capacity.

Power Supply: Equipped with three-phase power suitable for industrial needs.

Accessibility: Two roller shutter doors (5.5m height - 6m width) and interlink truck access.

Fire sprinkler system installed for enhanced safety and compliance.

Private Yard