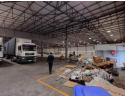

Yard Area: 2597m²

Office Space: 106m²

Height: 6m to eaves, providing ample storage capacity.

Power Supply: Equipped with three-phase power suitable for industrial needs.

Accessibility: Two roller shutter doors (5.5m height - 6m width) and interlink truck access.