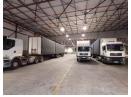

Yard Area: 2597m²

Office Space: 106m²

Height: 6m to eaves, providing ample storage capacity.

Power Supply: Equipped with three-phase power suitable for industrial needs.

Accessibility: Two roller shutter doors (5.5m height - 6m width) and interlink truck access.