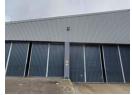

Yard space 2718sqm

3 Roller shutter doors (4.7m height - 9.3m width)

1 Roller shutter door (3m height - 4m width)

8m eave height for maximum storage capacity.

Three Phase power

Interlink truck access

Insulated steel roof