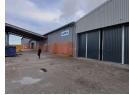

Yard space 2718sqm

3 Roller shutter doors (4.7m height - 9.3m width)

1 Roller shutter door (3m height - 4m width)

8m eave height for maximum storage capacity.

Three Phase power

Interlink truck access

Insulated steel roof