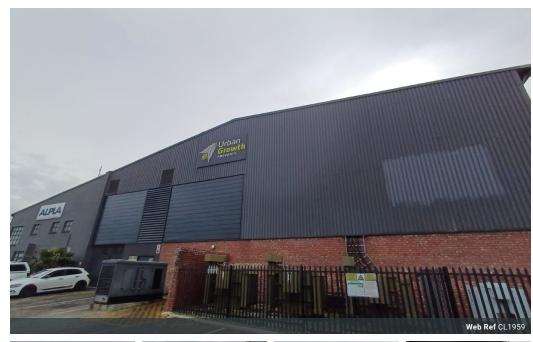

Montague Drive

Montague Gardens, 7441

Western Cape South Africa

R98 per m<sup>2</sup>

Gross Monthly Rental R823,000 Excl. VAT

Great warehouse space TO LET in Somerset West near the N2

Modern Warehouse 8420 SQM

Yard space 2718sqm

3 Roller shutter doors (4.7m height - 9.3m width)

1 Roller shutter door (3m height - 4m width)

8m eave height for maximum storage capacity.

Three Phase power

Interlink truck access

Insulated steel roof