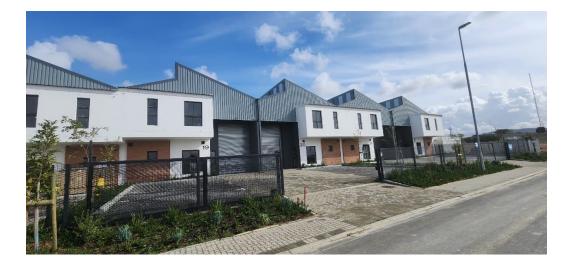

## Industrial Property to Rent in Darwin Industrial Park

This newly developed AAA-grade warehouse is available to let and is ideally suited towards light industrial, manufacturing, storage and commercial operations.

Key features:

• Open-plan warehouse space, office component, ablution facilities, a kitchenette and a mezzanine level.

• Roller shutter access (4.5m height x 3m width)

• 3 Phase, 60 amps power

• Pre-installed solar nower