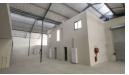

Key features:

- $\bullet \ \, \text{Open-plan warehouse space, office component, ablution facilities, a kitchenette and a mezzanine level.}$
- Roller shutter access (4.5m height x 3m width)
- · 3 Phase, 60 amps power
- Pre-installed solar nower