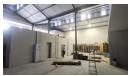

## Industrial Property to Rent in Darwin Industrial Park, Fisantekraal

This newly developed AAA-grade warehouse is available to let and is ideally suited towards light industrial, manufacturing, storage and commercial operations.

Key features:

- $\bullet \ \, \text{Open-plan warehouse space, office component, ablution facilities, a kitchenette and a mezzanine level.}$
- Roller shutter access (4.5m height x 3m width)
- · 3 Phase, 60 amps power
- Pre-installed solar nower

## Features

Zoning Industrial

 Interior
 Exterior
 Sizes

 Power 3 Phase
 Yes
 Security
 Yes
 Floor Size
 906m²

 Power Amps
 60