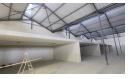

## Industrial Property to Rent in Darwin Industrial Park, Fisantekraal

This newly developed AAA-grade warehouse is available to let and is ideally suited towards light industrial, manufacturing, storage and commercial operations.

Key features:

- $\bullet \ \, \text{Open-plan warehouse space, office component, ablution facilities, a kitchenette and a mezzanine level.}$
- Roller shutter access (4.5m height x 3m width)
- · 3 Phase, 60 amps power
- Pre-installed solar nower