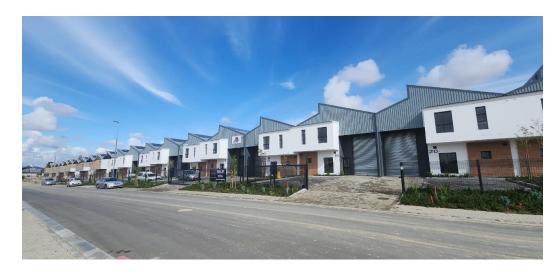

## Industrial Property to Rent in Darwin Industrial Park, Fisantekraal

This newly developed AAA-grade warehouse is available to let and is ideally suited towards light industrial, manufacturing, storage and commercial operations.

There are up to 4 units around the same size as this unit that can be rented individually or as a combination to make up to  $1\ 200m^2$ , if additional space is required.

This park is easily accessible via Wellington Road and major transport routes such as the N1 highway. This is a prime location for businesses seeking proximity to Durbanville, Kraaifontein and other surrounding areas.

Key features:

- $\bullet \ \, \text{Open-plan warehouse space, office component, ablution facilities, a kitchenette and a mezzanine level.}$
- Roller shutter access (4.5m height x 3m width)
- 3 Phase, 60 amps power
- Pre-installed solar nower