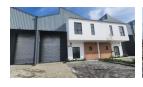

## Industrial Property to Rent in Darwin Industrial Park, Fisantekraal

This newly developed AAA-grade warehouse is available to let and is ideally suited towards light industrial, manufacturing, storage and commercial operations.

Key features:

- $\bullet \ \, \text{Open-plan warehouse space, office component, ablution facilities, a kitchenette and a mezzanine level.}$
- Roller shutter access (4.5m height x 3m width)
- 3 Phase, 60 amps power
- Pre-installed solar nower