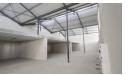

Key features:

- $\bullet \ \, \text{Open-plan warehouse space, office component, ablution facilities, a kitchenette and a mezzanine level.}$
- Roller shutter access (4.5m height x 3m width)
- 3 Phase, 60 amps power
- Pre-installed solar nower

## Features

**Zoning** Industrial

 Interior
 Exterior
 Sizes

 Power 3 Phase
 Yes
 Security
 Yes
 Floor Size
 1,208m²

 Power Amps
 60