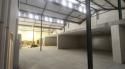

## Industrial Property to Rent in Darwin Industrial Park, Fisantekraal

This newly developed AAA-grade warehouse is available to let and is ideally suited towards light industrial, manufacturing, storage and commercial operations.

Key features:

- $\bullet \ \, \text{Open-plan warehouse space, office component, ablution facilities, a kitchenette and a mezzanine level.}$
- Roller shutter access (4.5m height x 3m width)
- 3 Phase, 60 amps power
- Pre-installed solar nower

## Features

**Zoning** Industrial

 Interior
 Exterior
 Sizes

 Power 3 Phase
 Yes
 Security
 Yes
 Floor Size
 1,208m²

 Power Amps
 60